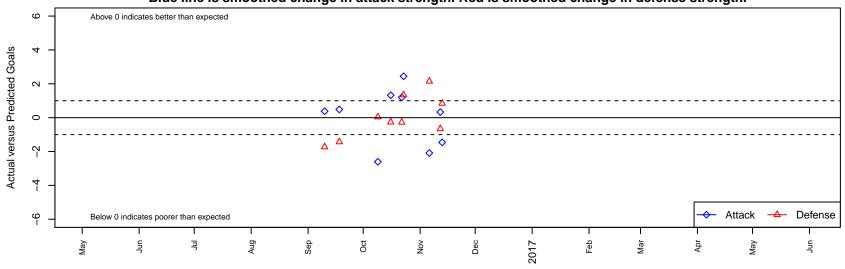

## **California Northstars B99**

, CAN B99 total strength=1830 attack=65.89 defense=19.07 alt names used: SACYSL CALIFORNIA NORTHSTARS 99B Venues played: 2016 FWRL CAN CRL U18

California Northstars B99

Dots are actual minus expected GF (blue circles) and GA (red triangles).

Blue line is smoothed change in attack strength. Red is smoothed change in defense strength.

opponent's attack vs team's defense olot. A=Neither has attack advantage, B=Opponent has both attack and defense advantage, C=Opponent has both attack and defense disadvantage, D=Both have