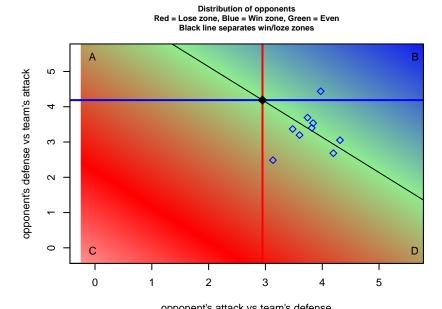

Blue line is smoothed change in attack strength. Red is smoothed change in defense strength.

opponent's attack vs team's defense olot. A=Neither has attack advantage, B=Opponent has both attack and defense advantage, C=Opponent has both attack and defense disadvantage, D=Both have