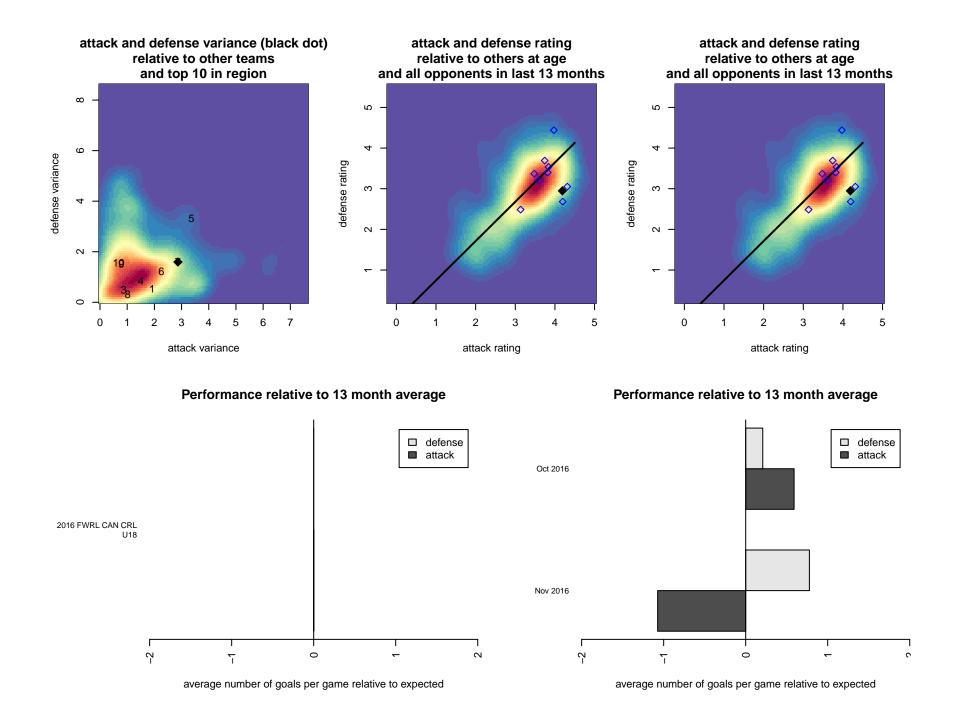

## **California Northstars B99**

, CAN B99 total strength=1830 attack=65.89 defense=19.07 alt names used: SACYSL CALIFORNIA NORTHSTARS 99B Venues played: 2016 FWRL CAN CRL U18

California Northstars B99

Dots are actual minus expected GF (blue circles) and GA (red triangles).